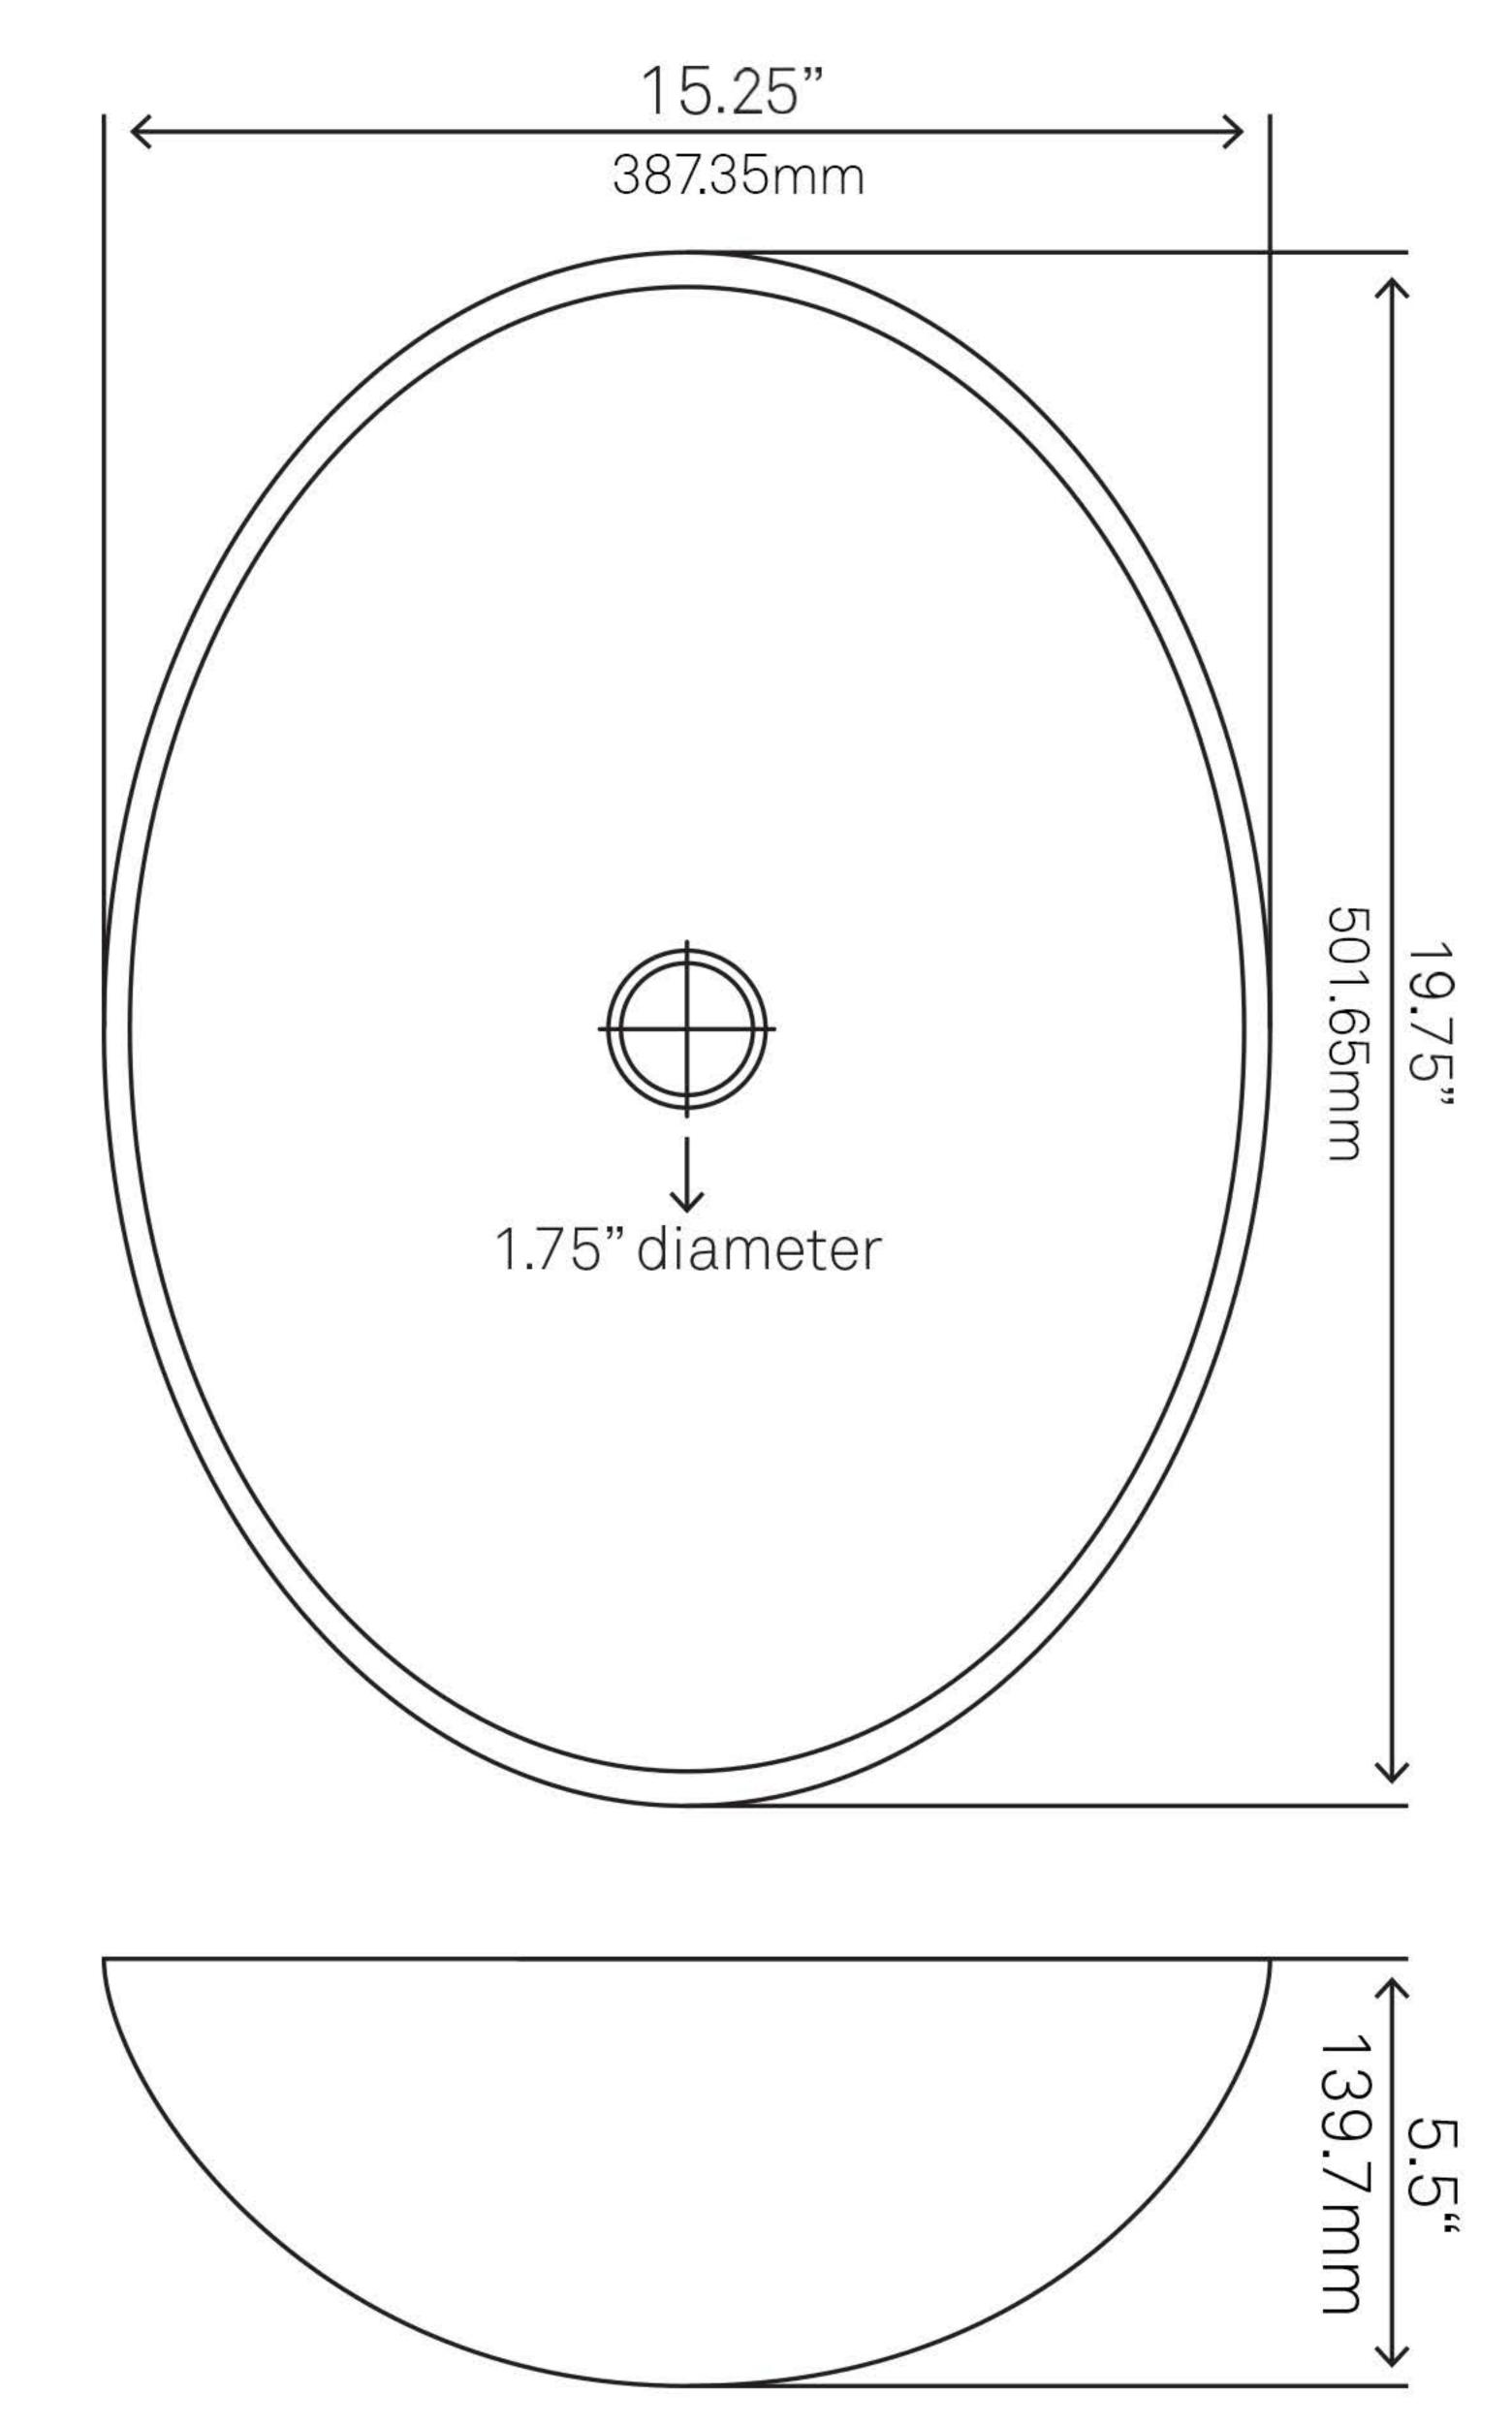

### TIG-8089 OVALE Glass Vessel Bathroom Sink

Requested By:

Specific Features:

### STANDARD SPECIFICATIONS:

- Oval clear black vessel sink
- Polished glass inside and out
- Made with high tempered glass
- Scratch resistant and non-porous
- Designed for above counter installation
- Standard U.S. plumbing connections
- Made with 1.75-inch drain opening