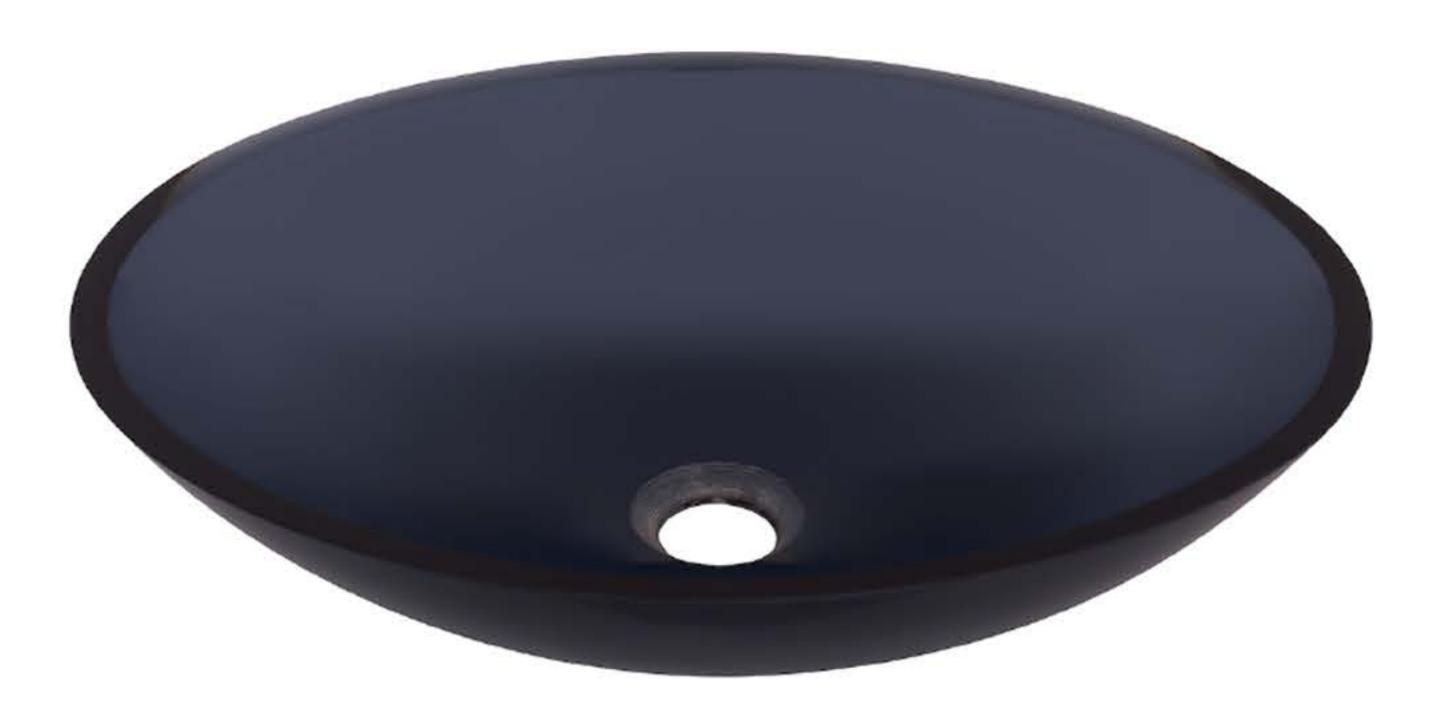

### TIG-8089 OVALE Glass Vessel Bathroom Sink

Requested By:

Specific Features:

### STANDARD SPECIFICATIONS:

- Oval clear black vessel sink
- Polished glass inside and out
- Made with high tempered glass
- Scratch resistant and non-porous
- Designed for above counter installation
- Standard U.S. plumbing connections
- Made with 1.75-inch drain opening